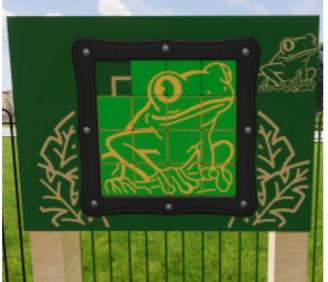

### **Sensory**Play Pannels

Sensory panels offer an interactive way for children to engage their senses—tactile, auditory, and even visual—helping to develop their sensory processing skills. With vibrant colors, different textures, and various movements, sensory walls can stimulate curiosity and invite exploration.