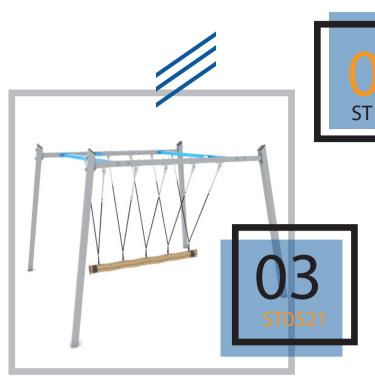

#### Horizontal Rope Swing

£7,300.00

Age range 3-14 years
Up to 4 users at one time
Length 490, Width 310, Height 270 cm
Saftey Zone required 13,5 m2

£3,500.00

Age range 3-12 years
Up to 7 users at one time
Length 195, Width 320, Height 240 cm
Saftey Zone required 18,1 m2