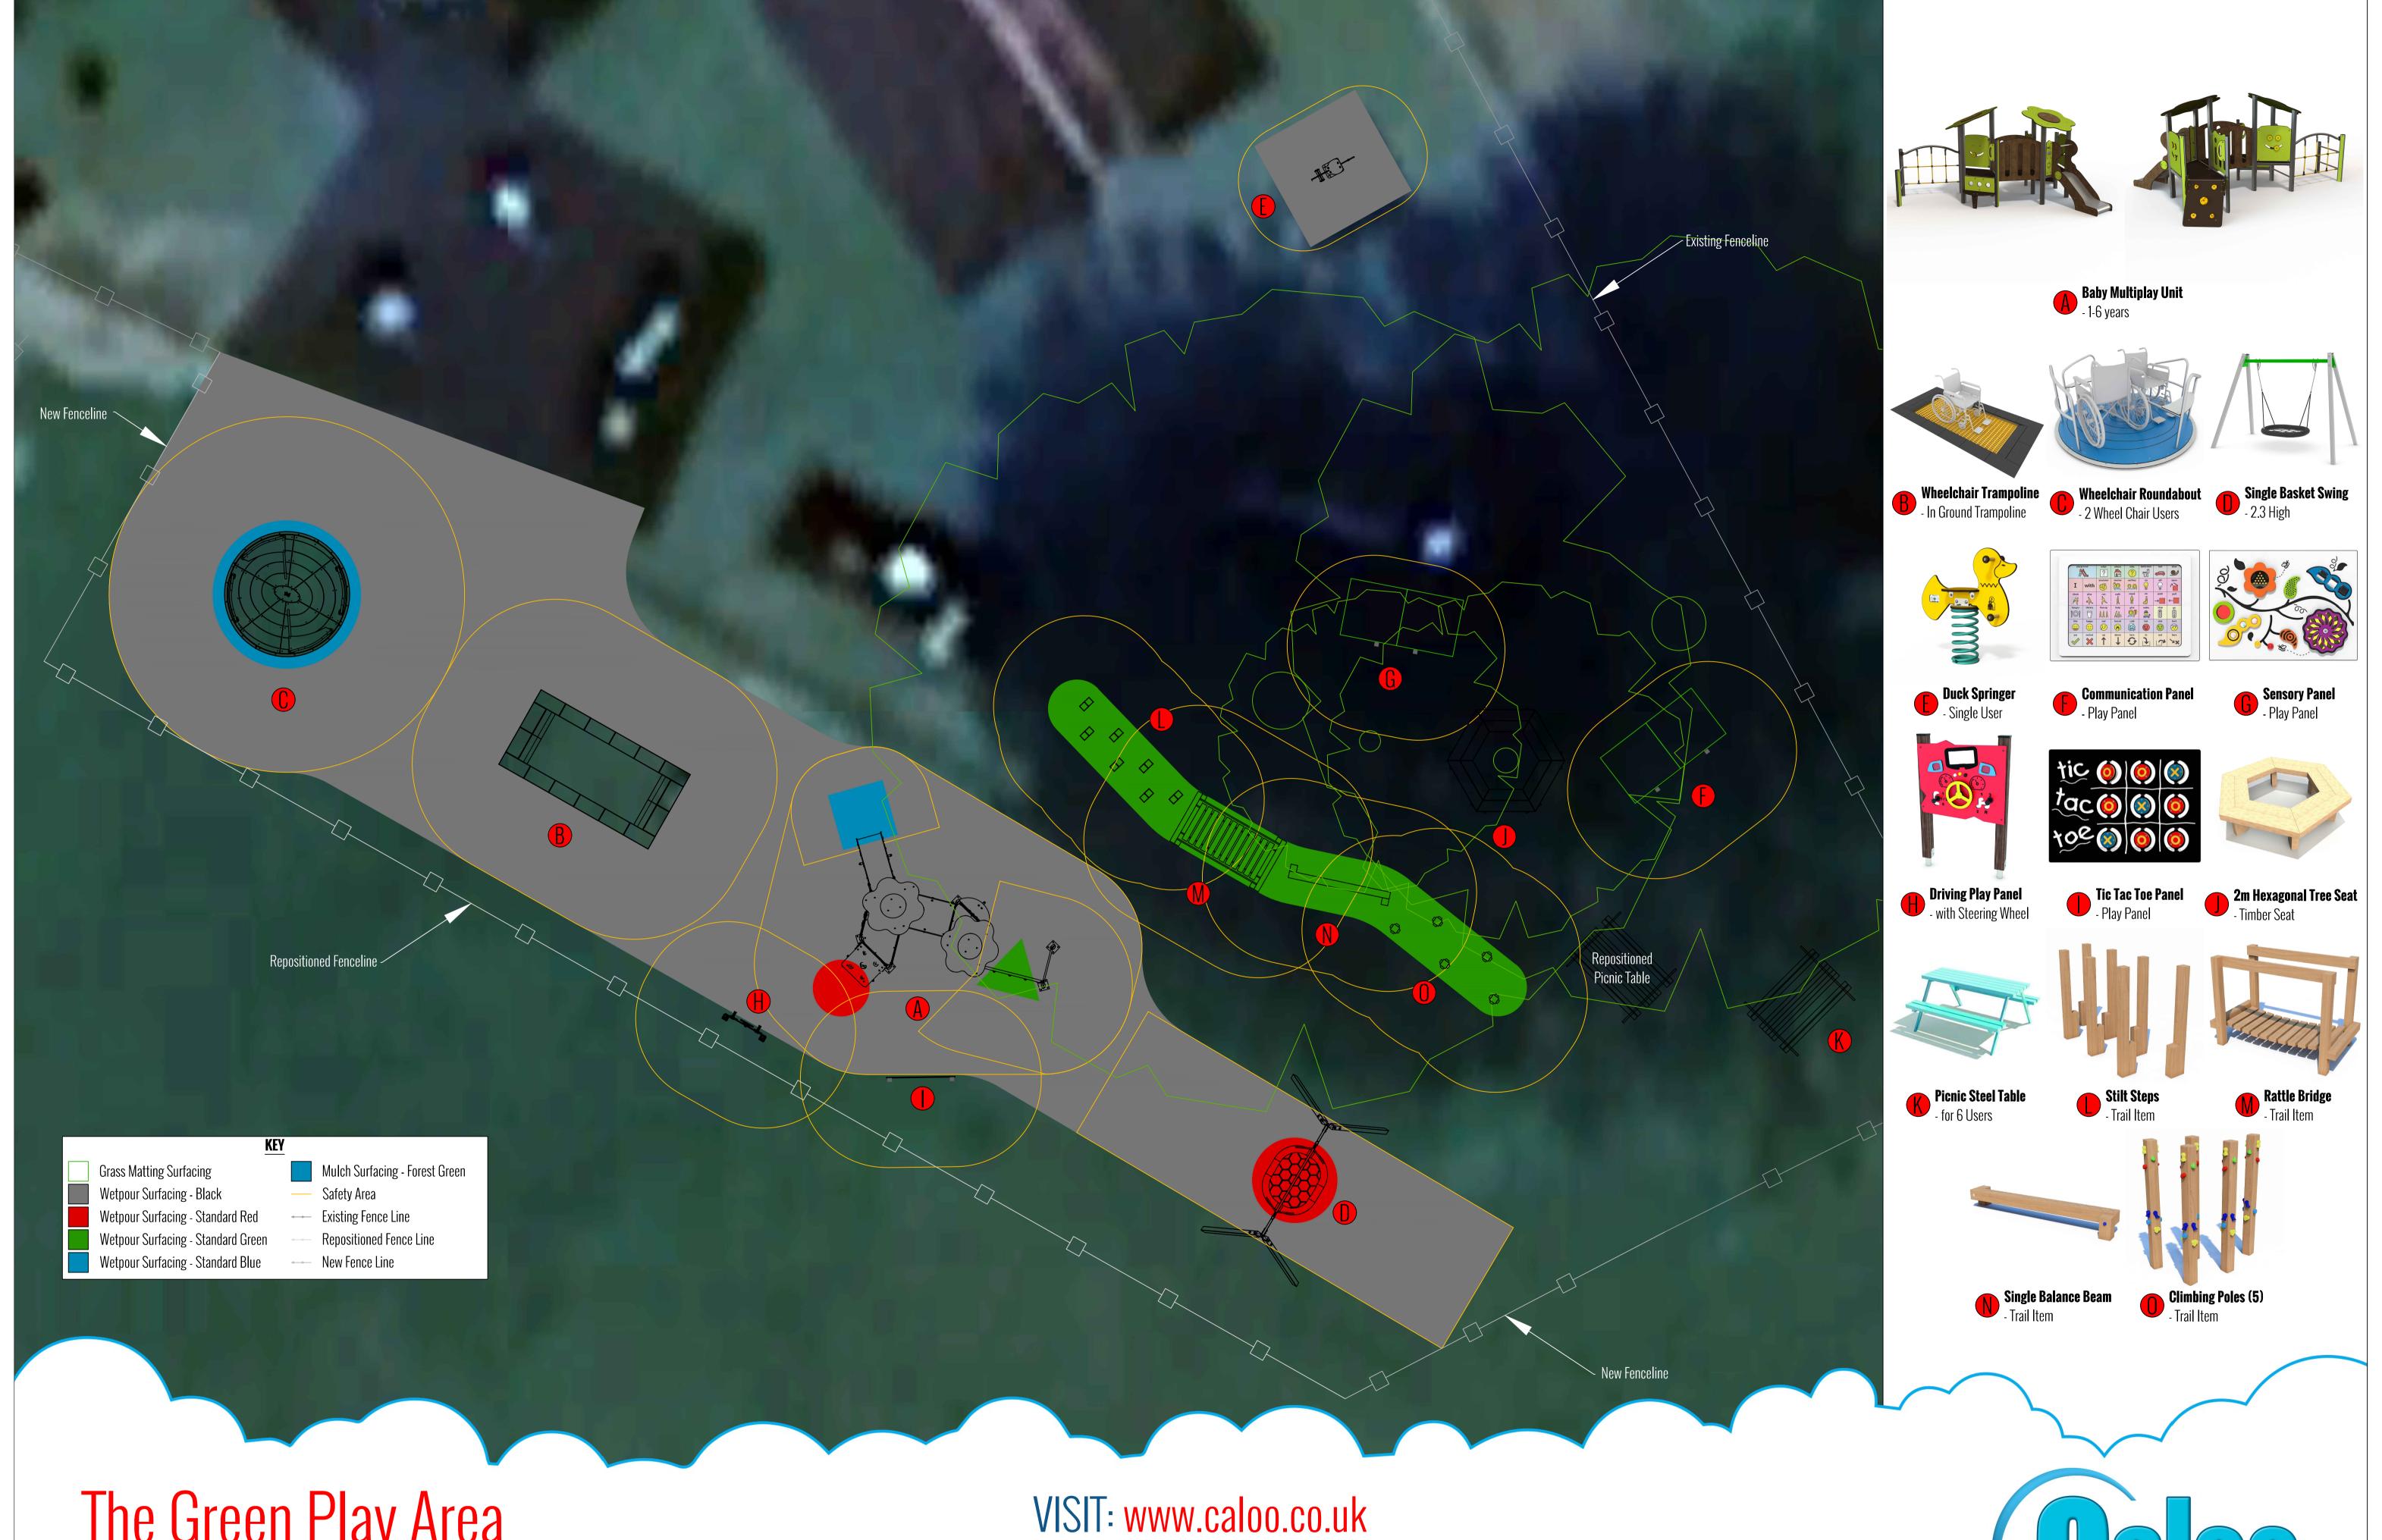

### Longwick Cum Ilmer Parish Council

#### Equipment:

- A Sunken Mini Trampoline (1.5m x 1.5m) Inc Frame \$ Rubber Tiles (Inc free of charge percolation test to determine the water absorption rate of local soil - Item not suitable for clay/poor drainage soil)
- (B) Oasis Roundabout
- Metro Trail B Coloured Metalwork
- 1x Rubber Stepping Stone
- 1x Burmah Bridge
- 3x Rubber Stepping Stones
- 1x Tyre Traverse
- 3x Rubber Stepping Stones
- 1x Vine Traverse
- 2x Rubber Stepping Stones 1x Single Trapeze Swing 1x Rubber Stepping Stone
- (D) Gears Activity Panel
- Noughts & Crosses Activity Panel
- Corner Activity Panel
- Pirate Activity Panel (H) Metal Play Tower
- (I) Metal Basket Swing
- ( ) Ball Fall Activity Panel
- (K) Sensory Panel Early Years Version
- 44.72lm Bowtop Fencing @ 1.2m High Green
- M Tow Truck 'Royal' Springer Soft Dig (For grass / tarmac / groundwork installs, in-ground anchor)

#### Surfacing:

- 8 Sqm Black Wetpour Recessed @ 40mm (Inc 100mm Groundworks & Timber Edging)
- (2) 147sqm Black Wetpour Raised/Recessed @ 20/40mm (Inc 100mm Groundworks Where Required, Timber Edging & Chase)
- 3 22sqm Black Wetpour Raised @ 50mm (Inc 100mm Groundworks & Timber Edging)