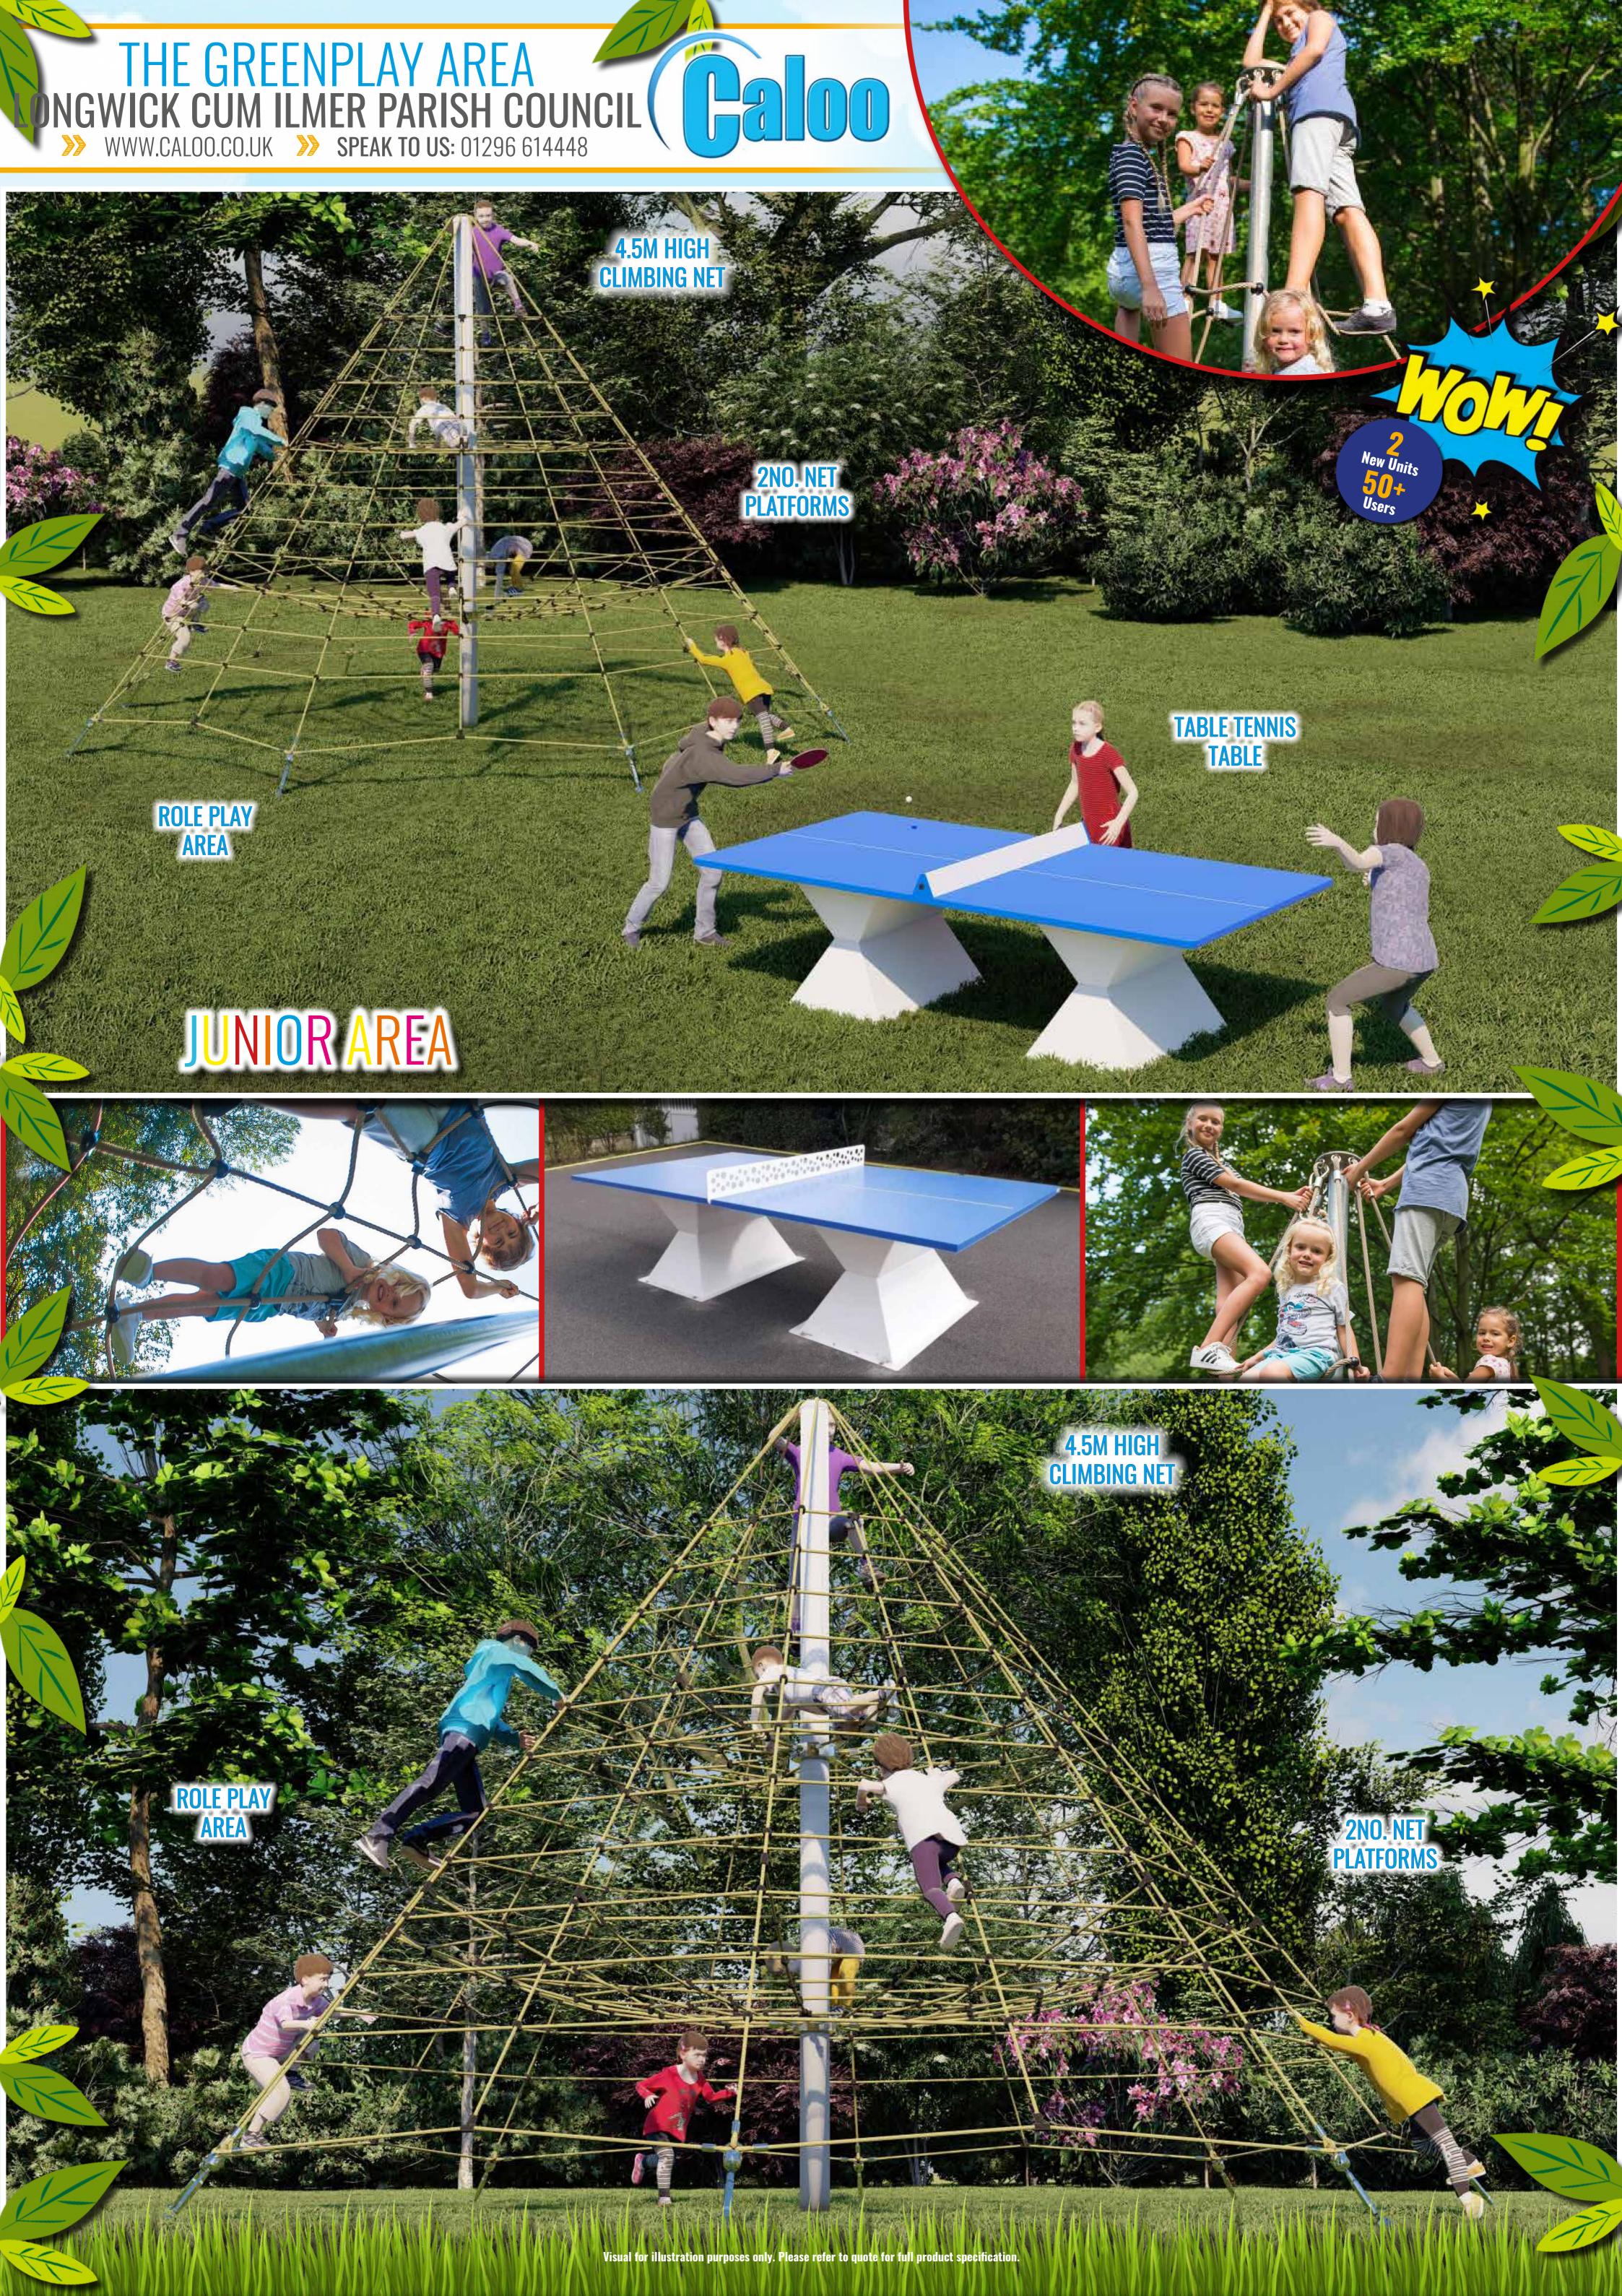

#### Horizontal Rope Swing

£7,300.00

Age range 3-14 years
Up to 4 users at one time
Length 490, Width 310, Height 270 cm
Saftey Zone required 13,5 m2

£3,500.00

Age range 3-12 years
Up to 7 users at one time
Length 195, Width 320, Height 240 cm
Saftey Zone required 18,1 m2

### **Tripod Swing**

£5,500.00

Age range 3-12 years Up to 6 users at one time Length 643, Width 558, Height 281 cm Saftey Zone required 49,0 m2

Please Note: All specified equiptment will need adequate saftey zone surfacing. le. wetpour or grass matting. This is not included in the prices listed above.