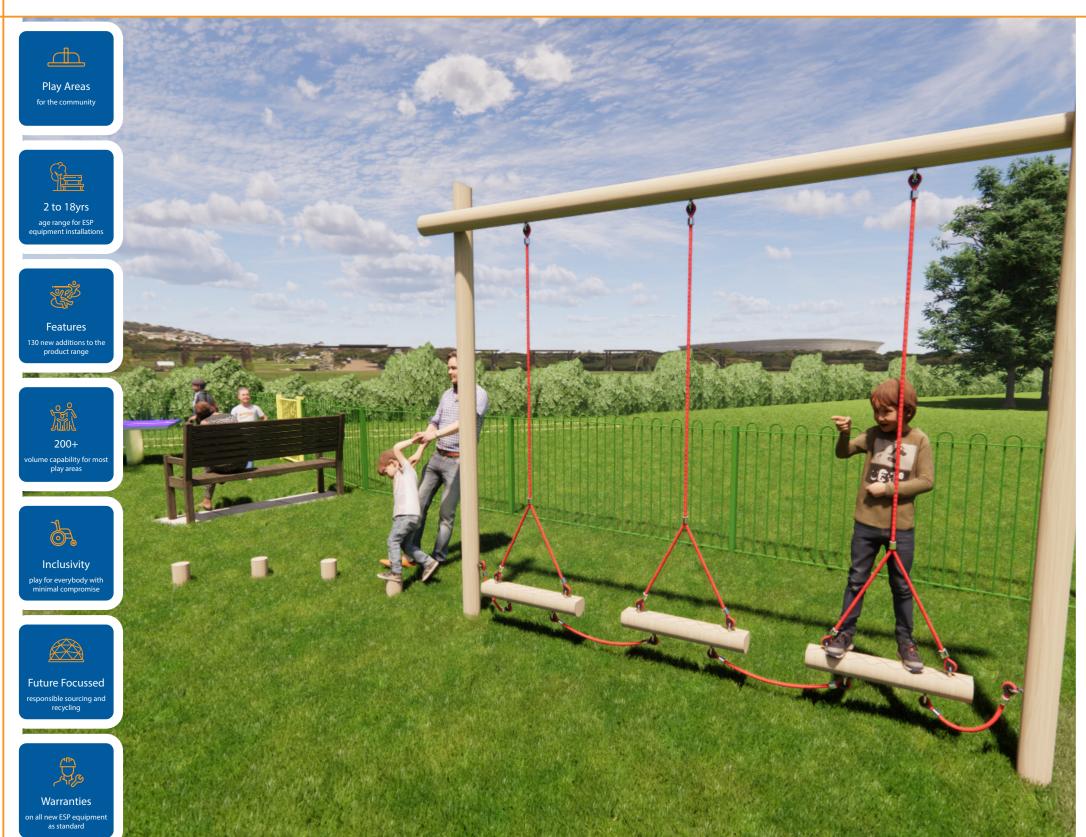

## Swing and Spin

#### Horizontal Rope Swing

£7,300.00

Age range 3-14 years
Up to 4 users at one time
Length 490, Width 310, Height 270 cm
Saftey Zone required 13,5 m2

£3,500.00

Age range 3-12 years
Up to 7 users at one time
Length 195, Width 320, Height 240 cm
Saftey Zone required 18,1 m2