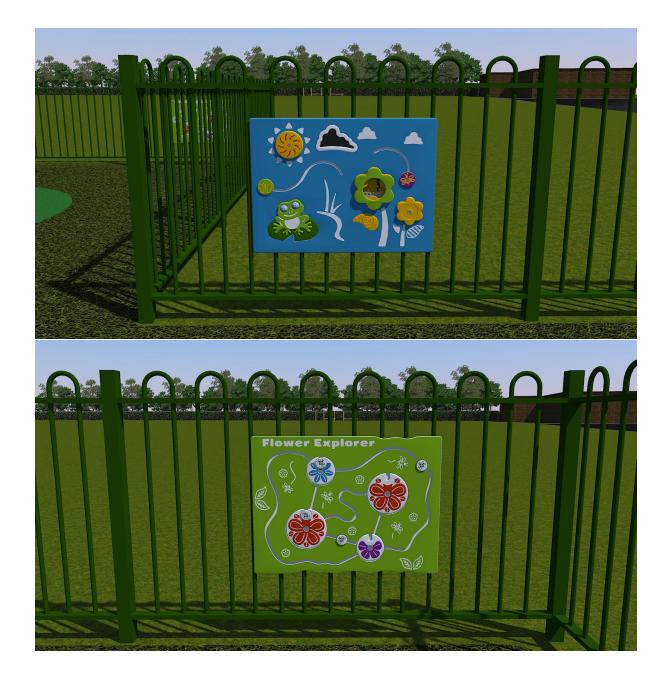

### **Sensory**Play Pannels

Sensory panels offer an interactive way for children to engage their senses—tactile, auditory, and even visual—helping to develop their sensory processing skills. With vibrant colors, different textures, and various movements, sensory walls can stimulate curiosity and invite exploration.