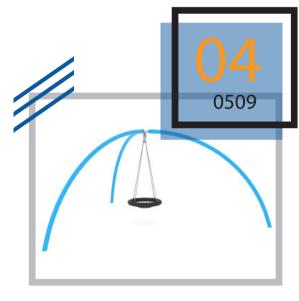

#### Horizontal Rope Swing

£7,300.00

Age range 3-14 years
Up to 4 users at one time
Length 490, Width 310, Height 270 cm
Saftey Zone required 13,5 m2

£3,500.00

Age range 3-12 years
Up to 7 users at one time
Length 195, Width 320, Height 240 cm
Saftey Zone required 18,1 m2