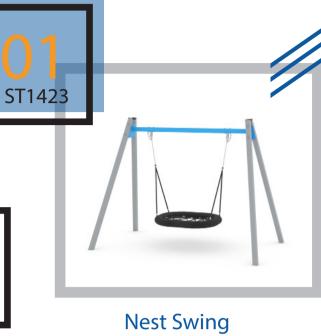

#### Horizontal Rope Swing

£7,300.00

Age range 3-14 years
Up to 4 users at one time
Length 490, Width 310, Height 270 cm
Saftey Zone required 13,5 m2

£3,500.00

Age range 3-12 years
Up to 7 users at one time
Length 195, Width 320, Height 240 cm
Saftey Zone required 18,1 m2