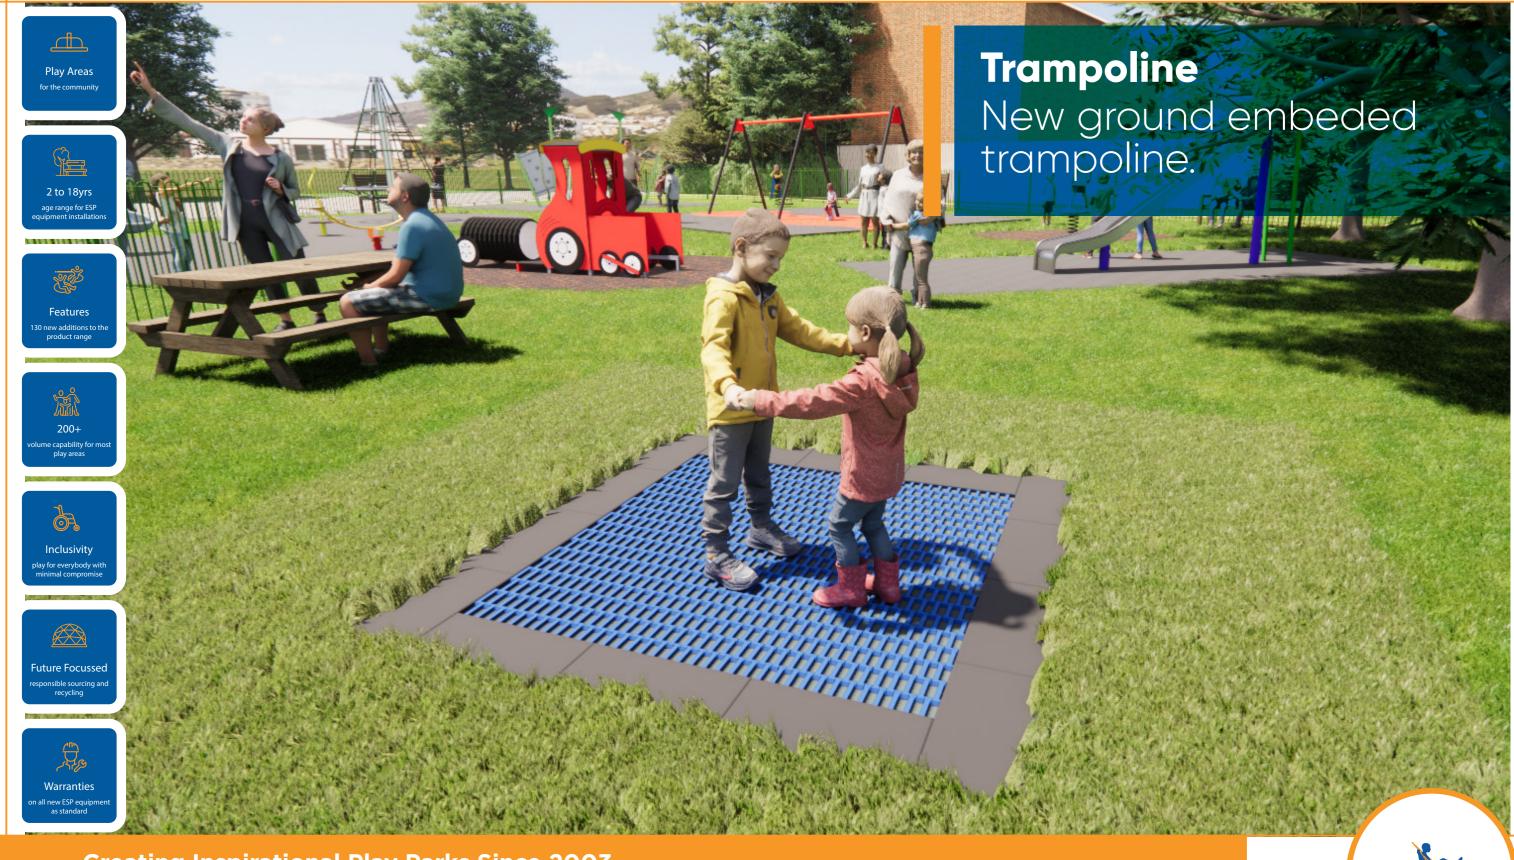

#### Equipment:

- A Sunken Mini Trampoline (1.5m x 1.5m) Inc Frame \$ Rubber Tiles (Inc free of charge percolation test to determine the water absorption rate of local soil - Item not suitable for clay/poor drainage soil)
- (B) Oasis Roundabout
- Metro Trail B Coloured Metalwork
- 1x Rubber Stepping Stone
- 1x Burmah Bridge
- 3x Rubber Stepping Stones
- 1x Tyre Traverse
- 3x Rubber Stepping Stones
- 1x Vine Traverse
- 2x Rubber Stepping Stones 1x Single Trapeze Swing 1x Rubber Stepping Stone
- (D) Gears Activity Panel
- Noughts & Crosses Activity Panel
- Corner Activity Panel
- Pirate Activity Panel (H) Metal Play Tower
- (I) Metal Basket Swing
- ( ) Ball Fall Activity Panel
- (K) Sensory Panel Early Years Version
- 44.72lm Bowtop Fencing @ 1.2m High Green
- M Tow Truck 'Royal' Springer Soft Dig (For grass / tarmac / groundwork installs, in-ground anchor)