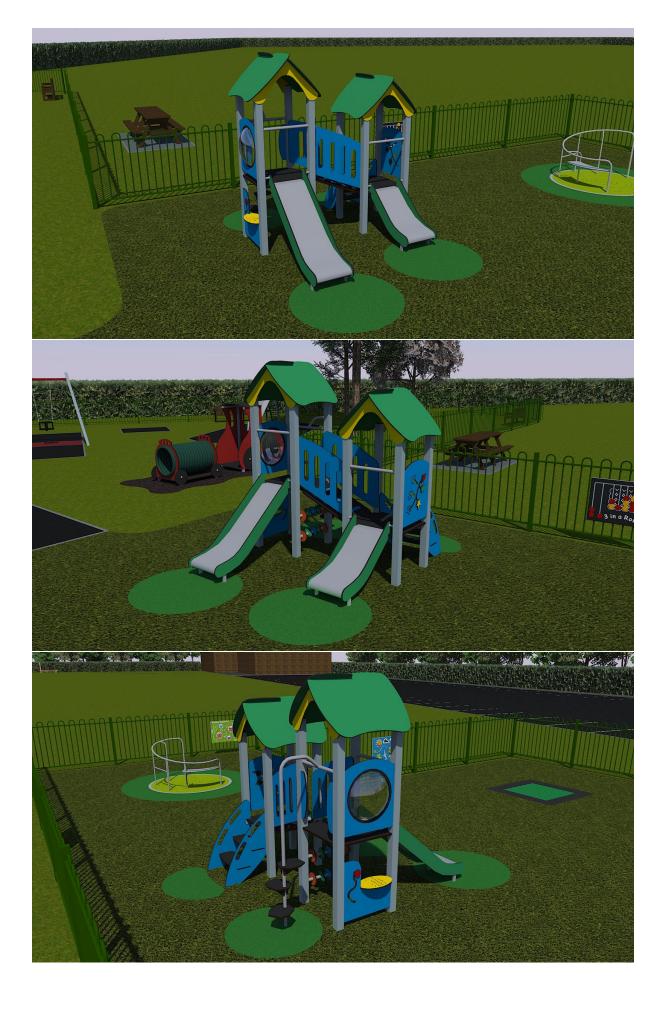

### Your New PlayTower

Our equipment aims to help Todlers explore creativity, unleash imagination, carry out investigations, work in groups, express themselves and learn those all important

- Climb
- **√** Slide
- **√** Touch
- Step
- **√** Challenge
- √ Physical Development
- Social Development
- Cognitive Development