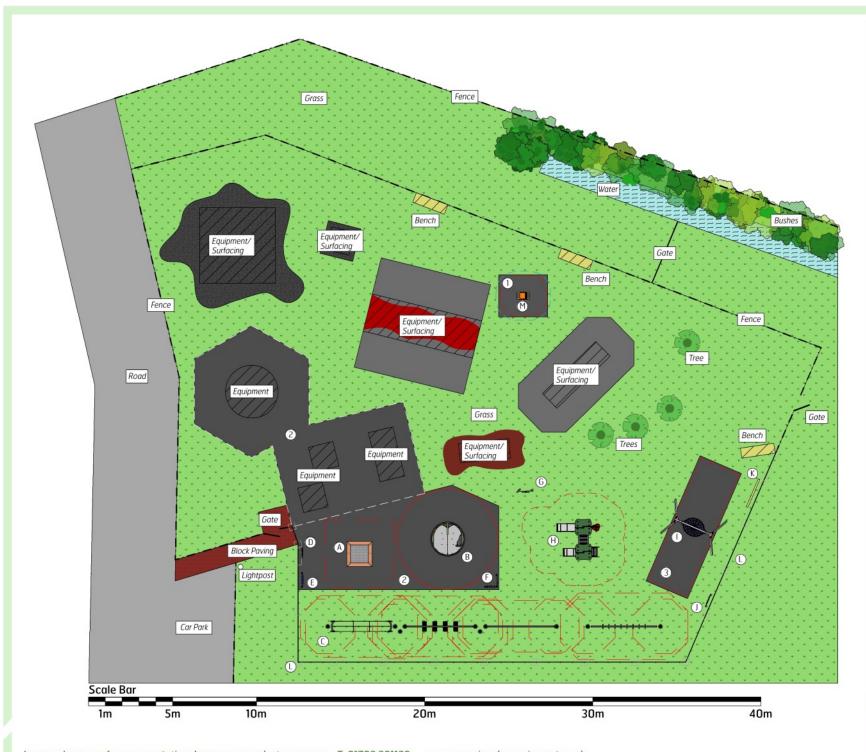

**Creating Inspirational Play Parks Since 2003** 

The Green Play Area Longwick cum Ilmer Parish Council Scale: 1:50 @ A1 v0

VISII: www.caloo.co.uk SPEAK TO US: 01296 614448

Our equipment aims to help children explore creativity, unleash imagination, carry out investigations, work in groups, express themselves and learn those all important social skills.

#### Area 2

### Longwick Cum Ilmer Parish Council

#### Equipment:

- A Sunken Mini Trampoline (1.5m x 1.5m) Inc Frame \$ Rubber Tiles (Inc free of charge percolation test to determine the water absorption rate of local soil - Item not suitable for clay/poor drainage soil)
- (B) Oasis Roundabout
- Metro Trail B Coloured Metalwork
- 1x Rubber Stepping Stone
- 1x Burmah Bridge
- 3x Rubber Stepping Stones
- 1x Tyre Traverse
- 3x Rubber Stepping Stones
- 1x Vine Traverse
- 2x Rubber Stepping Stones 1x Single Trapeze Swing 1x Rubber Stepping Stone
- (D) Gears Activity Panel
- Noughts & Crosses Activity Panel
- Corner Activity Panel
- Pirate Activity Panel (H) Metal Play Tower
- (I) Metal Basket Swing
- ( ) Ball Fall Activity Panel
- (K) Sensory Panel Early Years Version
- 44.72lm Bowtop Fencing @ 1.2m High Green
- M Tow Truck 'Royal' Springer Soft Dig (For grass / tarmac / groundwork installs, in-ground anchor)

#### Surfacing:

- 8 Sqm Black Wetpour Recessed @ 40mm (Inc 100mm Groundworks & Timber Edging)
- (2) 147sqm Black Wetpour Raised/Recessed @ 20/40mm (Inc 100mm Groundworks Where Required, Timber Edging & Chase)
- 3 22sqm Black Wetpour Raised @ 50mm (Inc 100mm Groundworks & Timber Edging)