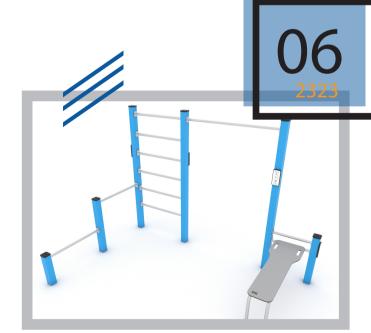

### **Workout Apparatus**

**Climbing Apparatus** 

£4200.00

Length 290, Width 255, Height 200 cm

Age range 3-14 years

Up to 18 users at one time

Saftey Zone required 33,9 m2

£5,200.00

Age range 14+ years

Maximum weight of user 140 kg

Length 348, Width 233, Height 241 cm

Saftey Zone required 32,6 m2