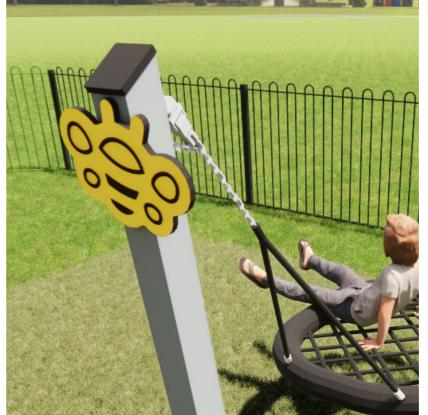

#### Horizontal Rope Swing

£7,300.00

Age range 3-14 years
Up to 4 users at one time
Length 490, Width 310, Height 270 cm
Saftey Zone required 13,5 m2

£3,500.00

Age range 3-12 years
Up to 7 users at one time
Length 195, Width 320, Height 240 cm
Saftey Zone required 18,1 m2