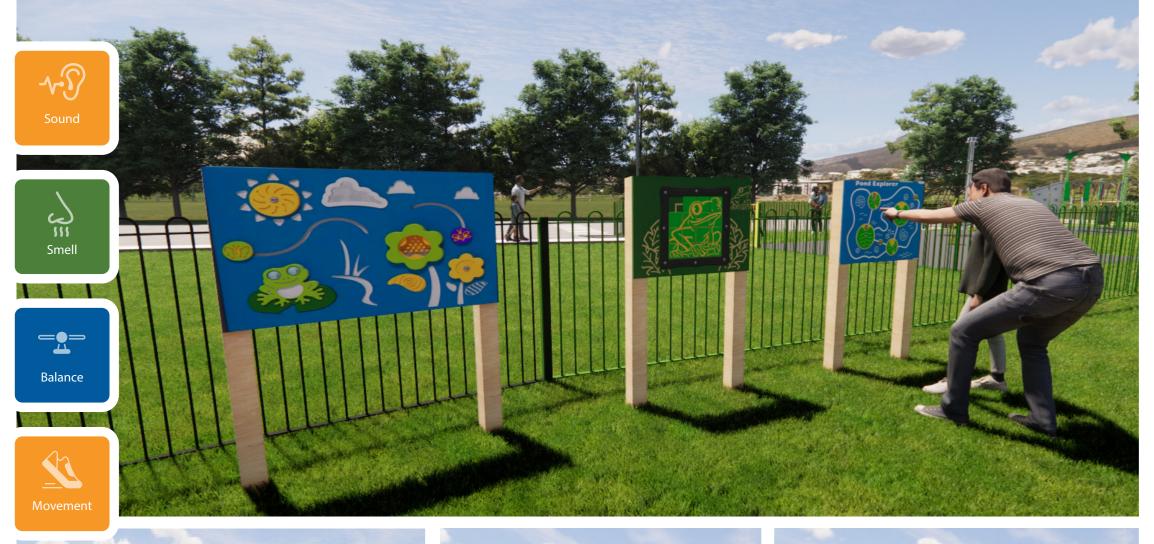

### **Sensory**Play Pannels

Sensory panels offer an interactive way for children to engage their senses—tactile, auditory, and even visual—helping to develop their sensory processing skills. With vibrant colors, different textures, and various movements, sensory walls can stimulate curiosity and invite exploration.