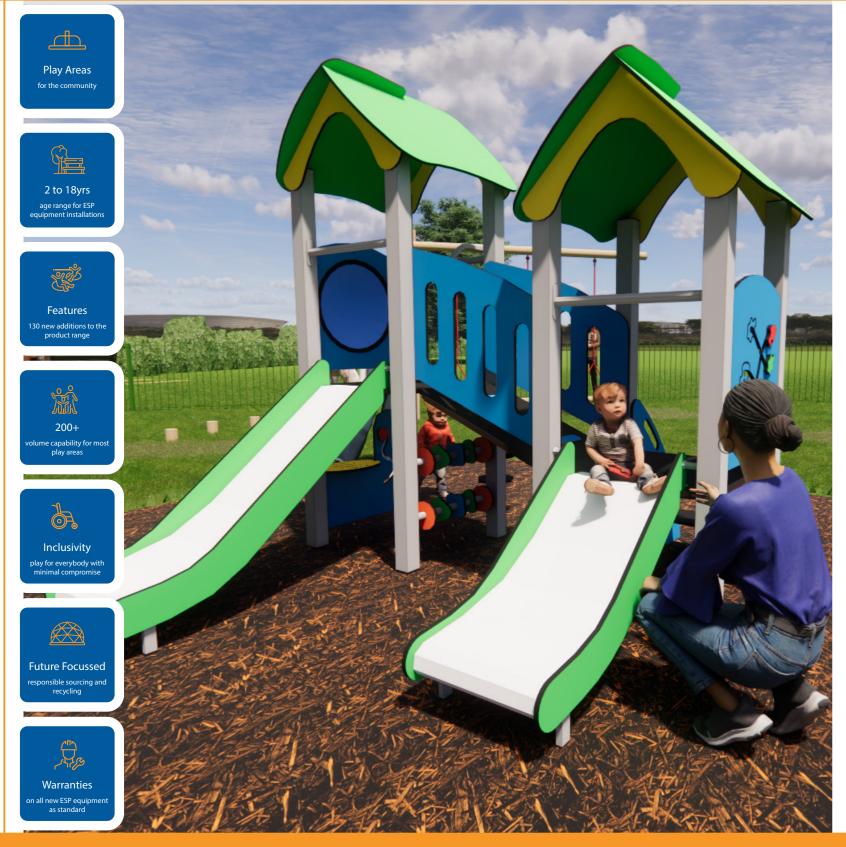

### Your New PlayTower

Our equipment aims to help Todlers explore creativity, unleash imagination, carry out investigations, work in groups, express themselves and learn those all important

- Climb
- **√** Slide
- **√** Touch
- Step
- **√** Challenge
- √ Physical Development
- Social Development
- Cognitive Development