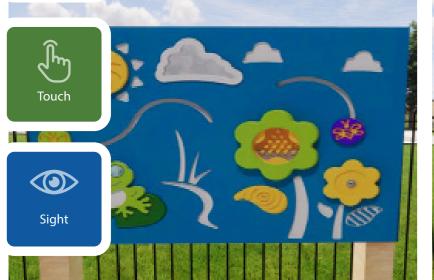

### **Sensory**Play Pannels

Sensory panels offer an interactive way for children to engage their senses—tactile, auditory, and even visual—helping to develop their sensory processing skills. With vibrant colors, different textures, and various movements, sensory walls can stimulate curiosity and invite exploration.