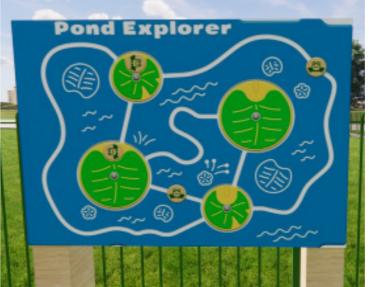

### **Sensory**Play Pannels

Sensory panels offer an interactive way for children to engage their senses—tactile, auditory, and even visual—helping to develop their sensory processing skills. With vibrant colors, different textures, and various movements, sensory walls can stimulate curiosity and invite exploration.