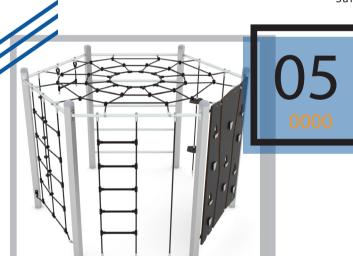

### **Workout Apparatus**

**Climbing Apparatus** 

£4200.00

Length 290, Width 255, Height 200 cm

Age range 3-14 years

Up to 18 users at one time

Saftey Zone required 33,9 m2

£5,200.00