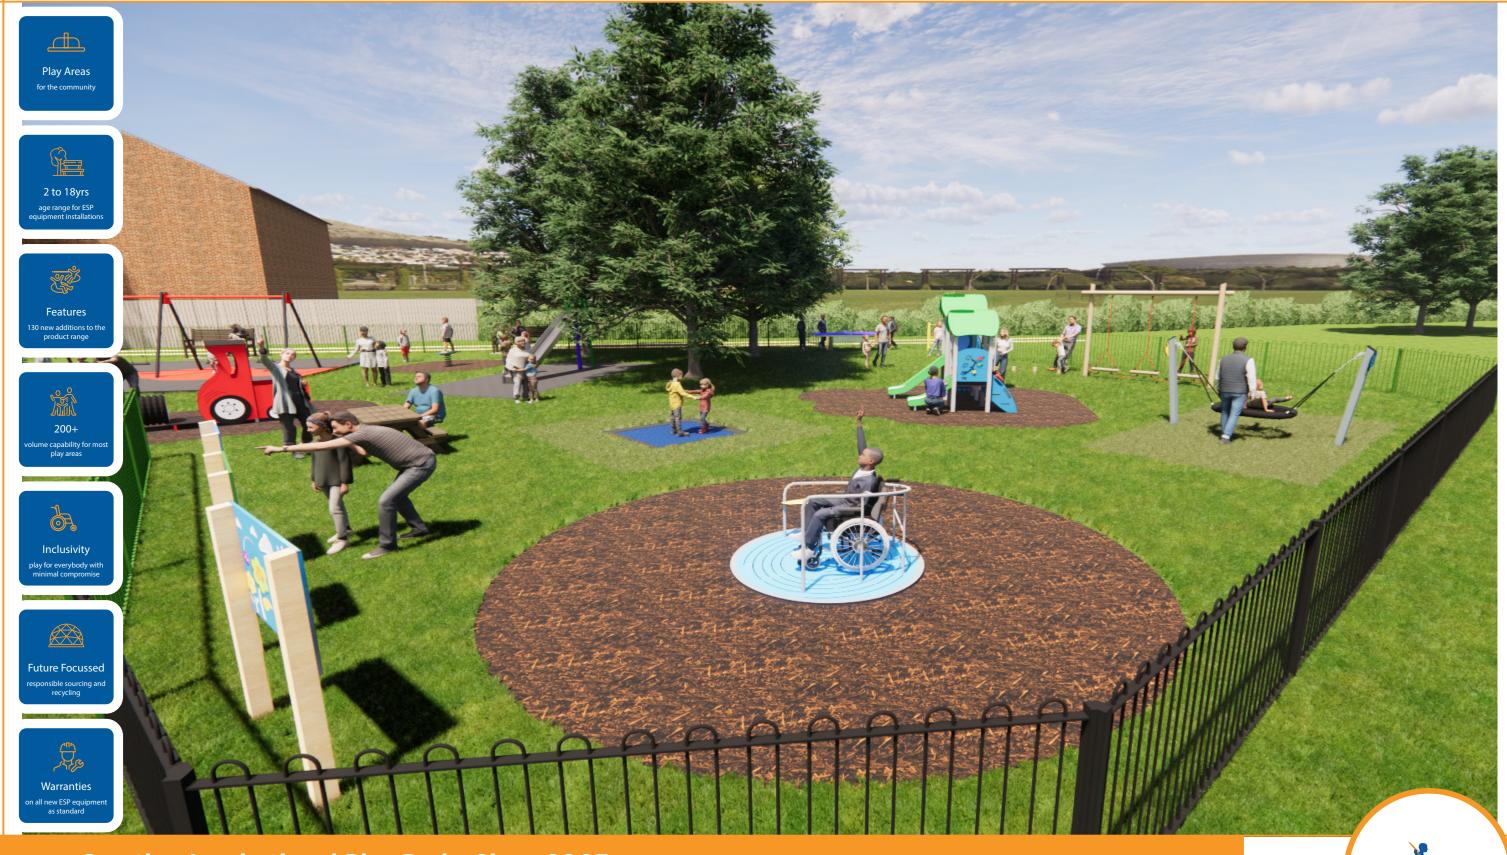

### Accessible play

Inclusive play spaces help teach children to value inclusivity and promotes equality at a young age, which has a long-lasting impact on local communities and creates a nuturing environment for all children.