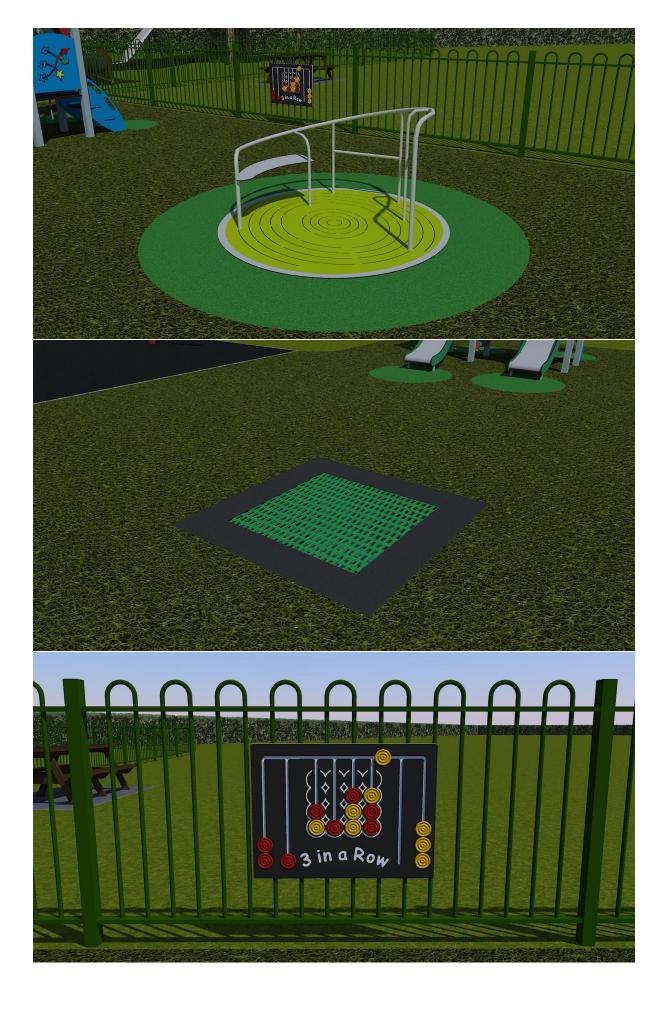

### **Sensory**Play Pannels

Sensory panels offer an interactive way for children to engage their senses—tactile, auditory, and even visual—helping to develop their sensory processing skills. With vibrant colors, different textures, and various movements, sensory walls can stimulate curiosity and invite exploration.