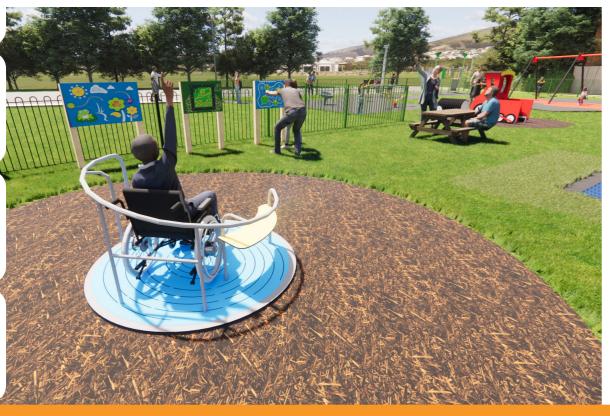

### Accessible play

Inclusive play spaces help teach children to value inclusivity and promotes equality at a young age, which has a long-lasting impact on local communities and creates a nuturing environment for all children.

### Spinner

£3,000.00

Age range 7-16 years
Up to 4 users at one time
Length 72, Width 72, Height 180 cm
Saftey Zone required 35,4 m2