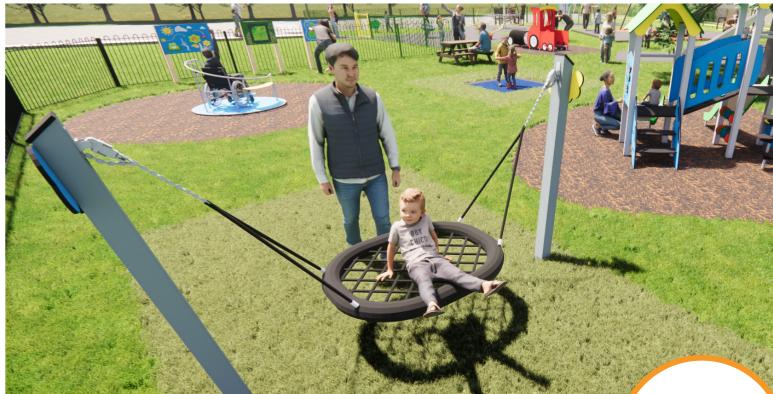

#### Horizontal Rope Swing

£7,300.00

Age range 3-14 years
Up to 4 users at one time
Length 490, Width 310, Height 270 cm
Saftey Zone required 13,5 m2

£3,500.00

Age range 3-12 years
Up to 7 users at one time
Length 195, Width 320, Height 240 cm
Saftey Zone required 18,1 m2